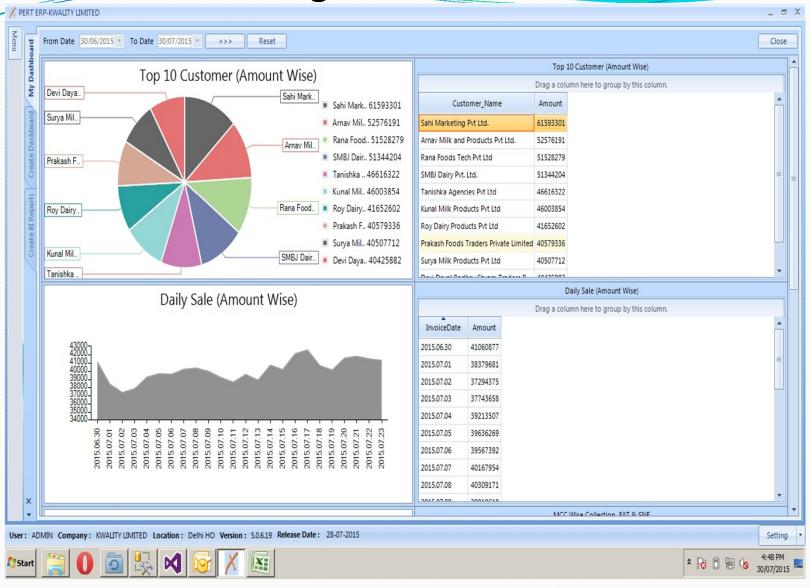

y**

**Processes** 

Milk Procurement

Materials Management

Production and Quality Management

Sales & Distribution

Finance & Accounts

Management

HR & Payroll

Module

MP

→ MM

> PP/QM

 $\rightarrow$  SD

→ FM

→ HRMS



## Milk Procurement



## Milk Receiving with EWS Integration



## Sample testing with Analyzer Integration



# Quality testing at Plant with Milkoscan



# **Production & Quality Management**

## Liquid milk production process



# **Production & Quality Management**

**Production process - Ghee** 



# **Production & Quality Management**

#### **Skim Milk Powder Production Process**



## Issue from SILO with Flowmeters



# **Materials Module**





# Sales & Distribution



## **Sales & Distribution**



# Financial Management



### **Management Dash Board**



### **Management Dash Board**



## **Management Dash Board**

#### Xpert ERP - Sample Company Ltd

| Per | iod: | At | oril | 20 | 103 |
|-----|------|----|------|----|-----|
|     |      |    |      |    |     |

| Profit & Loss            | III DOS | Actual<br>Apr-03   | Bud | -03   | Ya | riance               | 100 | Actual             | 1 | Budget<br>YTD        | ٧ | ariance  |
|--------------------------|---------|--------------------|-----|-------|----|----------------------|-----|--------------------|---|----------------------|---|----------|
| Sales<br>Cost of Sales   | Г       | 276,963<br>215,321 |     | 0,000 |    | (63,037)<br>(15,321) |     | 1,327,438          |   | 1,490,500<br>760,000 |   | (99,158  |
| Gross Profit<br>Expenses | -       | 61,642<br>46,904   |     | 0,00