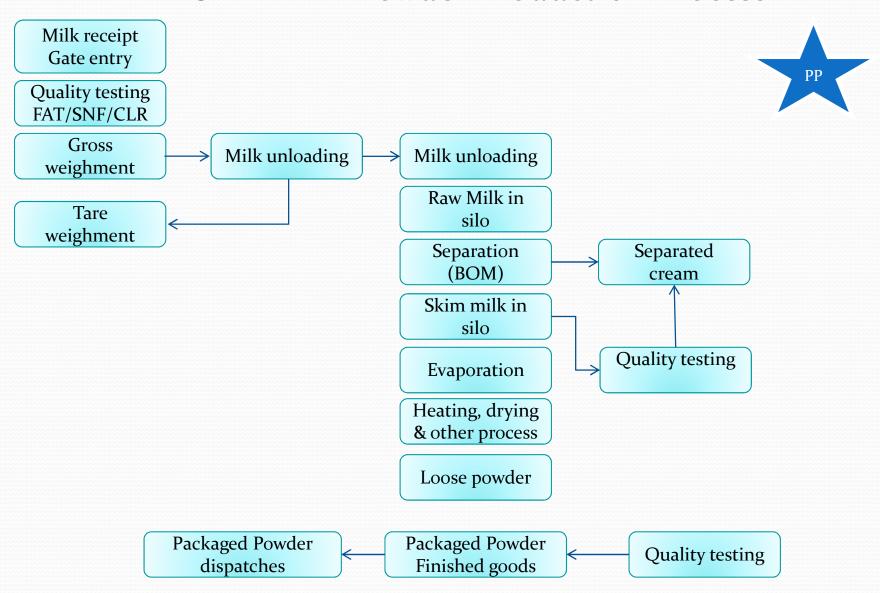

|
| Auto SMS alerts, Email alerts, approvals through workflow                |
| Mobile application, GPS / GPRS tracking                                  |

# **Modules summary**

**Processes** 

Milk Procurement

Materials Management

Production and Quality Management

Sales & Distribution

Finance & Accounts

Management

HR & Payroll

Module

MP

→ MM

> PP/QM

 $\rightarrow$  SD

→ FM

→ HRMS



## Milk Procurement



## Milk Receiving with EWS Integration



## Sample testing with Analyzer Integration



# Quality testing at Plant with Milkoscan



# **Production & Quality Management**

## Liquid milk production process



# **Production & Quality Management**

**Production process - Ghee** 



# **Production & Quality Management**

#### **Skim Milk Powder Production Process**



## Issue from SILO with Flowmeters



# **Materials Module**





# Sales & Distribution



## **Sales & Distribution**



# Financial Management



### **Management Dash Board**



### **Management Dash Board**



## **Management Dash Board**

#### Xpert ERP - Sample Company Ltd

| Per | iod: | At | oril | 20 | 103 |
|-----|------|----|------|----|-----|
|     |      |    |      |    |     |

| Profit & Loss            | III DOS | Actual<br>Apr-03   | Bud | -03   | Ya | riance               | 100 | Actual             | 1 | Budget<br>YTD        | ٧ | ariance  |
|--------------------------|---------|--------------------|-----|-------|----|----------------------|-----|--------------------|---|----------------------|---|----------|
| Sales<br>Cost of Sales   | Г       | 276,963<br>215,321 |