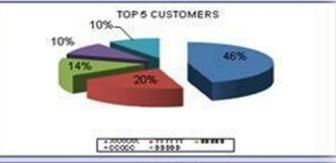

| Top 5 Customers | YTD    | ×      | Customer Groups | GP     | GP X  |
|-----------------|--------|--------|-----------------|--------|-------|
| 3000000         | 37,907 | 45.4%  | Vancouver       | 54,571 | 31,3% |
| 2000007         | 16,916 | 20.3%  | Burnaby         | 486    | 32.4% |
| 88888           | 11,941 | 14.3%  | Surrey          | 184    | 27.9% |
| CCCCC           | 8,535  | 10.2%  | 3550050         | 270    |       |
| 00000           | 8,194  | 9.8%   |                 | 1 8    |       |
|                 | 83,493 | 100.0% | 1               | 1 1    |       |