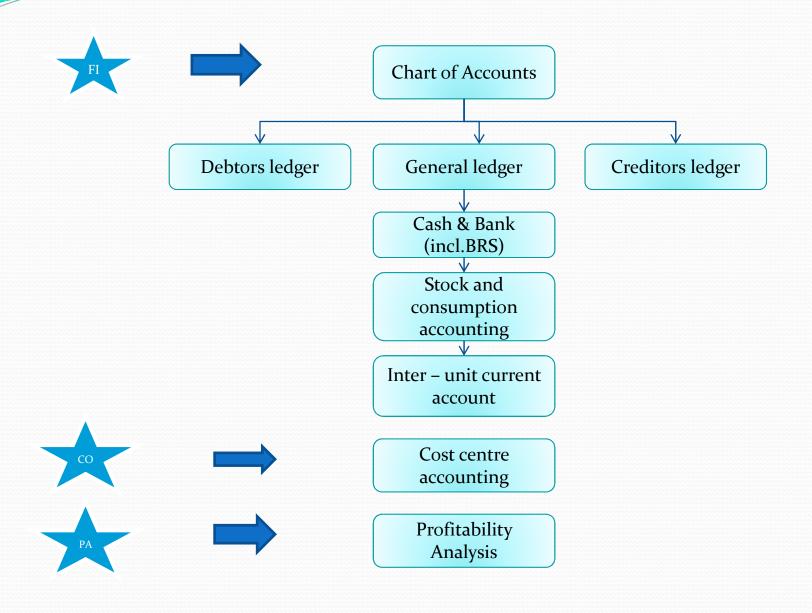

# Financial Management

#### **Finance and Controlling**

Customer ledger
Customer Outstanding Balance
Customer Statement of Account
Vendor ledger
Vendor outstanding balance
Profit centre wise vendors /
creditors
General Ledger
Trial Balance
Balance Sheet
Profit and Loss Account