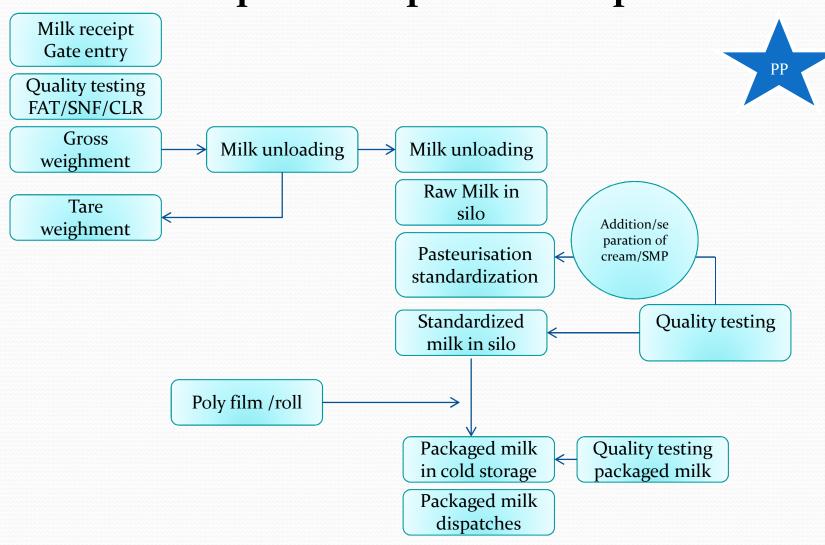

e and sales  |
| through distributors and consignment agents, export sales,               |
| Incentives, discounts and schemes across value chain,                    |
| Auto SMS alerts, Email alerts, approvals through workflow                |
| Mobile application, GPS / GPRS tracking                                  |

# **Modules summary**

**Processes** 

Milk Procurement

Materials Management

Production and Quality Management

Sales & Distribution

Finance & Accounts

Management

HR & Payroll

Module

MP

→ MM

> PP/QM

 $\rightarrow$  SD

→ FM

→ HRMS



## Milk Procurement



## Milk Receiving with EWS Integration



## Sample testing with Analyzer Integration



# Quality testing at Plant with Milkoscan



# **Production & Quality Management**

## Liquid milk production process



# **Production & Quality Management**

**Production process - Ghee** 



# **Production & Quality Management**

#### **Skim Milk Powder Production Process**



## Issue from SILO with Flowmeters



# **Materials Module**





# Sales & Distribution



## **Sales & Distribution**



# Financial Management



### **Management Dash Board**



### **Management Dash Board**



## **Management Dash Board**

#### Xpert ERP - Sample Company Ltd

| Per | iod: | At | oril | 20 | 103 |
|-----|------|----|------|----|-----|
|     |      |    |      |    |     |

| Profit & Loss            | III DOS | Actual<br>Apr-03   | Bud | -03   | Ya | riance               | 100 | Actual             | 1 | Budget<br>YTD        | ٧ | ariance  |
|--------------------------|---------|--------------------|-----|-----