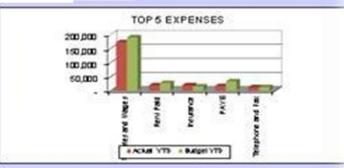

| Top 5 Expenses      | Actual<br>Apr-03 | Budget<br>Apr-03 | Variance | Actual  | Budget<br>YTD | Variance |
|---------------------|------------------|------------------|----------|---------|---------------|----------|
| Salaries and Wages  | 53,787           | 50,000           | (3,787)  | 173,111 | 190,000       | 16,889   |
| Rent Paid           | 4,823            | 6,000            | 1,177    | 20,187  | 28,000        | 7,813    |
| Insurance           | 5,557            | 4,000            | (1,557)  | 19,924  | 16,000        | (3,924)  |
| PAYE                | 9,511            | 8,500            | (1,011)  | 17,679  | 34,000        | 16,321   |
| Telephone and Fax   | 5,179            | 3,000            | (2,179)  | 12,899  | 13,000        | 101      |
| Controversion space | 78,857           | 71,500           | (7,357)  | 243,801 | 281,000       | 37,199   |