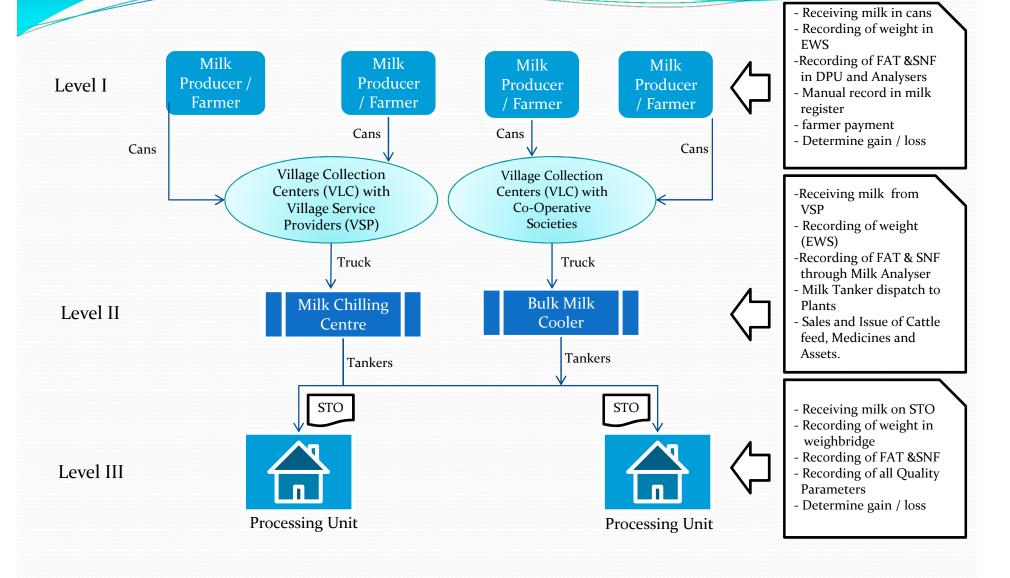

#### **Our Cattle to Consumer Dairy solution**

VILLAGE MILK CO-OPERATIVE MILK CHILLING CENTERS/ BULK DAIRY FARM/FARMERS SOCIETY/ VILLAGE SERVICE **MILK COOLERS PROVIDER CATTLE MONITORING TRANSPORTATION ELECTRONIC** SOCIETY/ VSP THROUGH MILK TANKERS MILK TESTING, **MANAGEMENT** DATA **SYSTEM VETERINARY SERVICES PROCESSING TANKER SEALING &** MILK ARRIVES AT THE (Cattle to Consumer) DISPATCH DAIRY PLANTS **DIGITAL DAIRY SYSTEM** TANKER RECEIVING AT **PLANT** CONTRACTOR MILK PROCESSING AT DAIRY **RECEIVING AT PLANT PLANTS ISSUE PROCESSING AND** MILK DELIVERY **QUALITY TESTING CONSUMERS** PACKING INTO MILK **TERMINAL AUTOMATION** AND DAIRY PRODUCTS **DISTRIBUTO** VEHICLE TRACKING WITH ANALYZERS WITH HARDWARE **MONITORING** RS/ CSA & MILKOSCAN DISTRIBUTOR/ RETAILERS/ **INTEGRATION SYSTEM END CONSUMERS** 

# **Our Cattle to Consumer Dairy solution**

| Milk Procurement from farmers, village societies, VLCs, Bulk Milk        |
|--------------------------------------------------------------------------|
| Coolers and Milk Chilling centres,                                       |
| Issue and sales of Cattle feed, veterinary medicines, assets and testing |
| equipments,                                                              |
| Tracking of primary and secondary transportation with pre-defined        |
| routes,                                                                  |
| Collection of milk at remote areas with interrupted internet facility    |
| and auto – synchronisation at central server,                            |
| Integration with all available hardware equipments like milk analysers,  |
| Electronic Weighing Scale, Flow meters, Milkoscan,                       |
| Liquid Milk, fresh and products processing and packaging,                |
| Measurement of FAT and SNF across value chain,                           |
| Built-in quality parameters across milk collection, manufacturing and    |
| distribution,                                                            |
| Sales & distribution - Bulk sales, retail sales, modern trade and sales  |
| through distributors and consignment agents, export sales,               |
| Incentives, discounts and schemes across value chain,                    |
| Auto SMS alerts, Email alerts, approvals through workflow                |
| Mobile application, GPS / GPRS tracking                                  |

## Milk Procurement