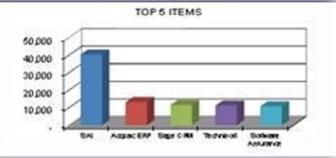

| -                  | 00,100 | 100.071 |               | _        |           |
|--------------------|--------|---------|---------------|----------|-----------|
| Top 5 Items        | YTO    | ×       | Item Groups   | Quantity | Avg Price |
| SAI                | 40,401 | 46.3%   | BEVERAGES     | 160      | 193       |
| Acopac ERP         | 13,203 | 15.1%   | OTHER         | 157      | 371       |
| Sage CRM           | 11,573 | 13.3%   | FRESH PRODUCE | 60       | 608       |
| Technisoft         | 11,277 | 12.9%   | ALCOHOL       | 30       | 264       |
| Software Assurance | 10,829 | 12.4%   | CEREALS       | 27       | 106       |
|                    | 87,284 | 100.0%  |               |          |           |