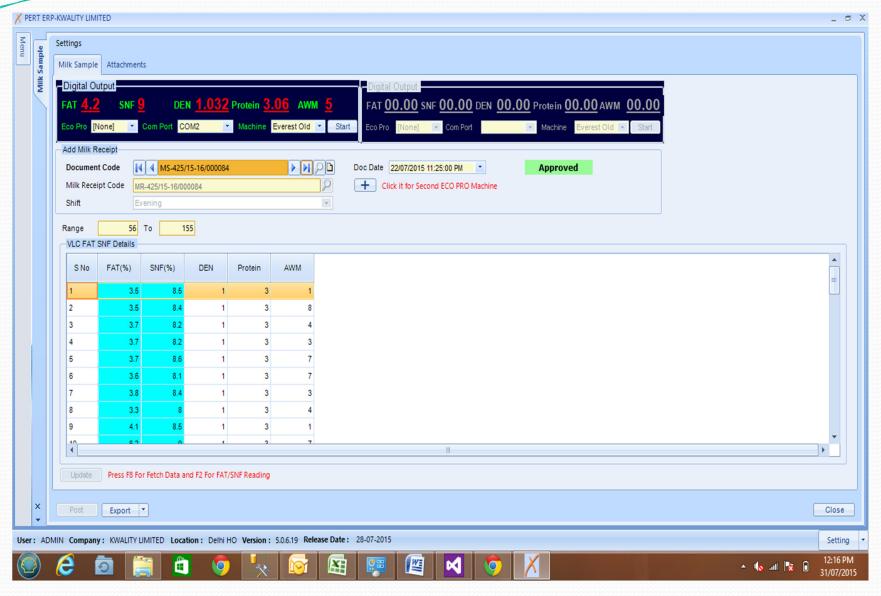

|
| Sales & distribution - Bulk sales, retail sales, modern trade and sales  |
| through distributors and consignment agents, export sales,               |
| Incentives, discounts and schemes across value chain,                    |
| Auto SMS alerts, Email alerts, approvals through workflow                |
| Mobile application, GPS / GPRS tracking                                  |

# **Modules summary**

**Processes** 

Milk Procurement

Materials Management

Production and Quality Management

Sales & Distribution

Finance & Accounts

Management

HR & Payroll

Module

MP

→ MM

> PP/QM

 $\rightarrow$  SD

→ FM

→ HRMS



## Milk Procurement



## Milk Receiving with EWS Integration



## Sample testing with Analyzer Integration



# Quality testing at Plant with Milkoscan



# **Production & Quality Management**

## Liquid milk production process



# **Production & Quality Management**

**Production process - Ghee** 



# **Production & Quality Management**

#### **Skim Milk Powder Production Process**



## Issue from SILO with Flowmeters



# **Materials Module**





# Sales & Distribution



## **Sales & Distribution**



# Financial Management



### **Management Dash Board**



### **Management Dash Board**



## **Management Dash Board**

#### Xpert ERP - Sample Company Ltd

| Per | iod: | At | oril | 20 | 103 |
|-----|------|----|------|----|-----|
|     |      |    |      |    |     |

| Profit & Loss            | III DOS | Actual<br>Apr-03   | Bud | -03   | Ya | riance               | 100 | Actual