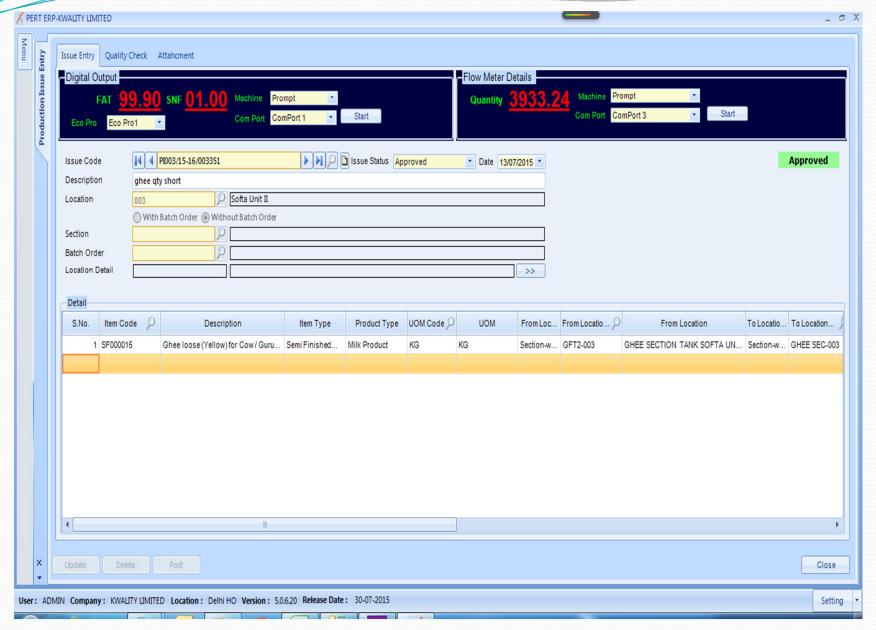

ts, approvals through workflow                |
| Mobile application, GPS / GPRS tracking                                  |

# **Modules summary**

**Processes** 

Milk Procurement

Materials Management

Production and Quality Management

Sales & Distribution

Finance & Accounts

Management

HR & Payroll

Module

MP

→ MM

> PP/QM

 $\rightarrow$  SD

→ FM

→ HRMS



## Milk Procurement



## Milk Receiving with EWS Integration



## Sample testing with Analyzer Integration



# Quality testing at Plant with Milkoscan



# **Production & Quality Management**

## Liquid milk production process



# **Production & Quality Management**

**Production process - Ghee** 



# **Production & Quality Management**

#### **Skim Milk Powder Production Process**



## Issue from SILO with Flowmeters



# **Materials Module**





# Sales & Distribution



## **Sales & Distribution**



# Financial Management



### **Management Dash Board**



### **Management Dash Board**



## **Management Dash Board**

#### Xpert ERP - Sample Company Ltd

| Per | iod: | At | oril | 20 | 103 |
|-----|------|----|------|----|-----|
|     |      |    |      |    |     |

| Profit & Loss            | III DOS | Actual<br>Apr-03   | Bud | -03   | Ya | riance               | 100 | Actual             | 1 | Budget<br>YTD        | ٧ | ariance  |
|--------------------------|---------|--------------------|-----|-------|----|----------------------|-----|--------------------|---|----------------------|---|----------|
| Sales<br>Cost of Sales   | Г       | 276,963<br>215,321 |     | 0,000 |    | (63,037)<br>(15,32